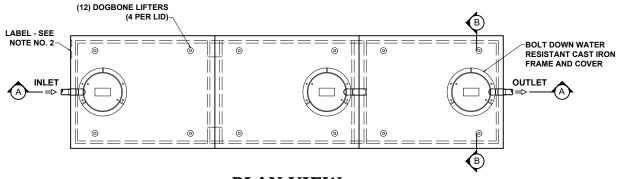

# **PLAN VIEW**

#### NOTES:

- 1. REFER TO SPECIFICATION SHEET NO. S-201
- 2. REFER TO SPECIFICATION SHEET NOS. S-251 & S-252 3. REFER TO SPECIFICATION
- SHEET NO. S-249
- 4. REFER TO SPECIFICATION SHEET NO. S-101.

| SCALE:      | 3/16"=1'-0" |            |  |  |  |  |  |
|-------------|-------------|------------|--|--|--|--|--|
| DRAWN BY:   | TPC         | 09/14/2017 |  |  |  |  |  |
| REVISED BY: | JPL         | 04/20/2023 |  |  |  |  |  |
| CHECKED BY: |             |            |  |  |  |  |  |