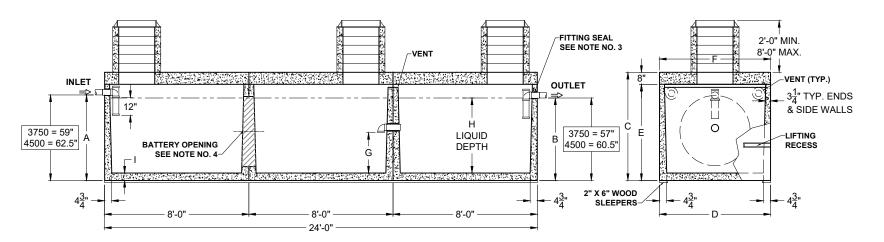

### **SECTION THRU "A-A"**

## SECTION THRU "B-B"

| ALL DIMENSIONS ARE IN INCHES & WEIGHTS IN LBS - (RISER WT. NOT INCLUDED) |        |        |        |    |        |    |        |        |       |  | EXCAVATION SPECIFICATIONS |        |        |           |           |
|--------------------------------------------------------------------------|--------|--------|--------|----|--------|----|--------|--------|-------|--|---------------------------|--------|--------|-----------|-----------|
|                                                                          |        |        |        |    |        |    |        |        |       |  |                           |        |        | BELOW     | TANK      |
| MODEL                                                                    | Α      | В      | С      | D  | E      | F  | G      | Н      | I     |  | WEIGHT                    | LENGTH | WIDTH  | INLET     | HEIGHT    |
| 3750 / S-HD-3-3750                                                       | 57     | 54     | 72     | 74 | 64     | 74 | 25 3/4 | 50 1/2 | 4 1/2 |  | 47,175                    | 27'-0" | 9'-2"  | 4'-9"     | 5'-9"     |
| PC S-4500 / S-HD-3-4500                                                  | 60 1/2 | 57 1/2 | 75 1/2 | 85 | 67 1/2 | 85 | 26 3/4 | 53 1/2 | 5     |  | 55,035                    | 27'-0" | 10'-1" | 5'-0 1/2" | 6'-3 1/2" |
|                                                                          |        |        |        |    |        |    |        |        |       |  |                           |        |        |           |           |
|                                                                          |        |        |        |    |        |    |        |        |       |  |                           |        |        |           |           |

#### NOTES:

- 1. REFER TO SPECIFICATION SHEET NO. S-201
- 2. REFER TO SPECIFICATION SHEET NOS. S-251 & S-252 3. REFER TO SPECIFICATION
- SHEET NO. S-249
- 4. REFER TO SPECIFICATION SHEET NO. S-101.

| SCALE:      | 3/16"=1'-0" |            |  |  |  |  |  |
|-------------|-------------|------------|--|--|--|--|--|
| DRAWN BY:   | TPC         | 09/14/2017 |  |  |  |  |  |
| REVISED BY: | JPL         | 04/20/2023 |  |  |  |  |  |
| CHECKED BY: |             |            |  |  |  |  |  |